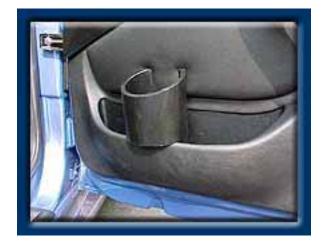

## **INSTALLING THE DOOR POCKET CUPHOLDER.**

Match shape with the picture below to identify top and bottom of cupholder. Insert into side pocket applying slight pressure until lower ridge of side panel overlaps rear cut out of cupholder. See arrow above.

Cupholder works best with can and bottles. Be careful when closing doors with open containers in cupholders the sudden stop when the door latches could cause spillage.

Door panel holders can be used for many storage purposes in addition to holding beverage containers.